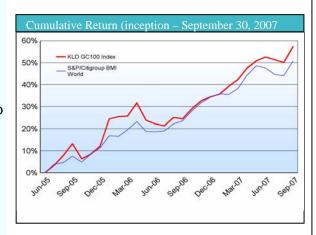

### Ticker

Bloomberg: KLD:IND

The KLD Global Climate 100<sup>SM</sup> Index is a global index designed to promote investment in public companies whose activities demonstrate the greatest potential for reducing the social and economic consequences of climate change.